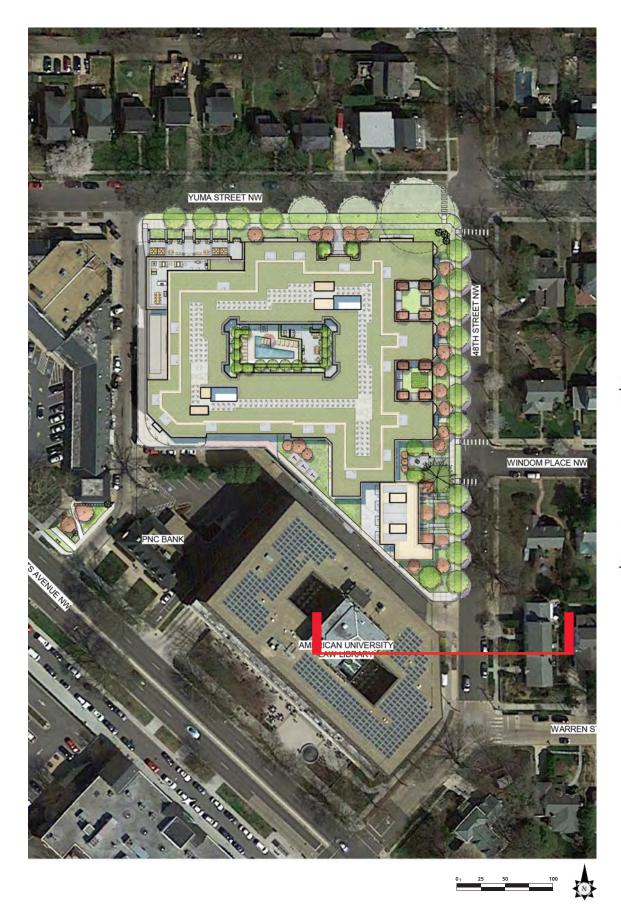

## THE LADY BIRD

10/16/2018 A24

Street Section 2 - On 48th Street Through Building 2

TORTI Gallas Urban VALOR DEVELOPMENT Torti gallas urban