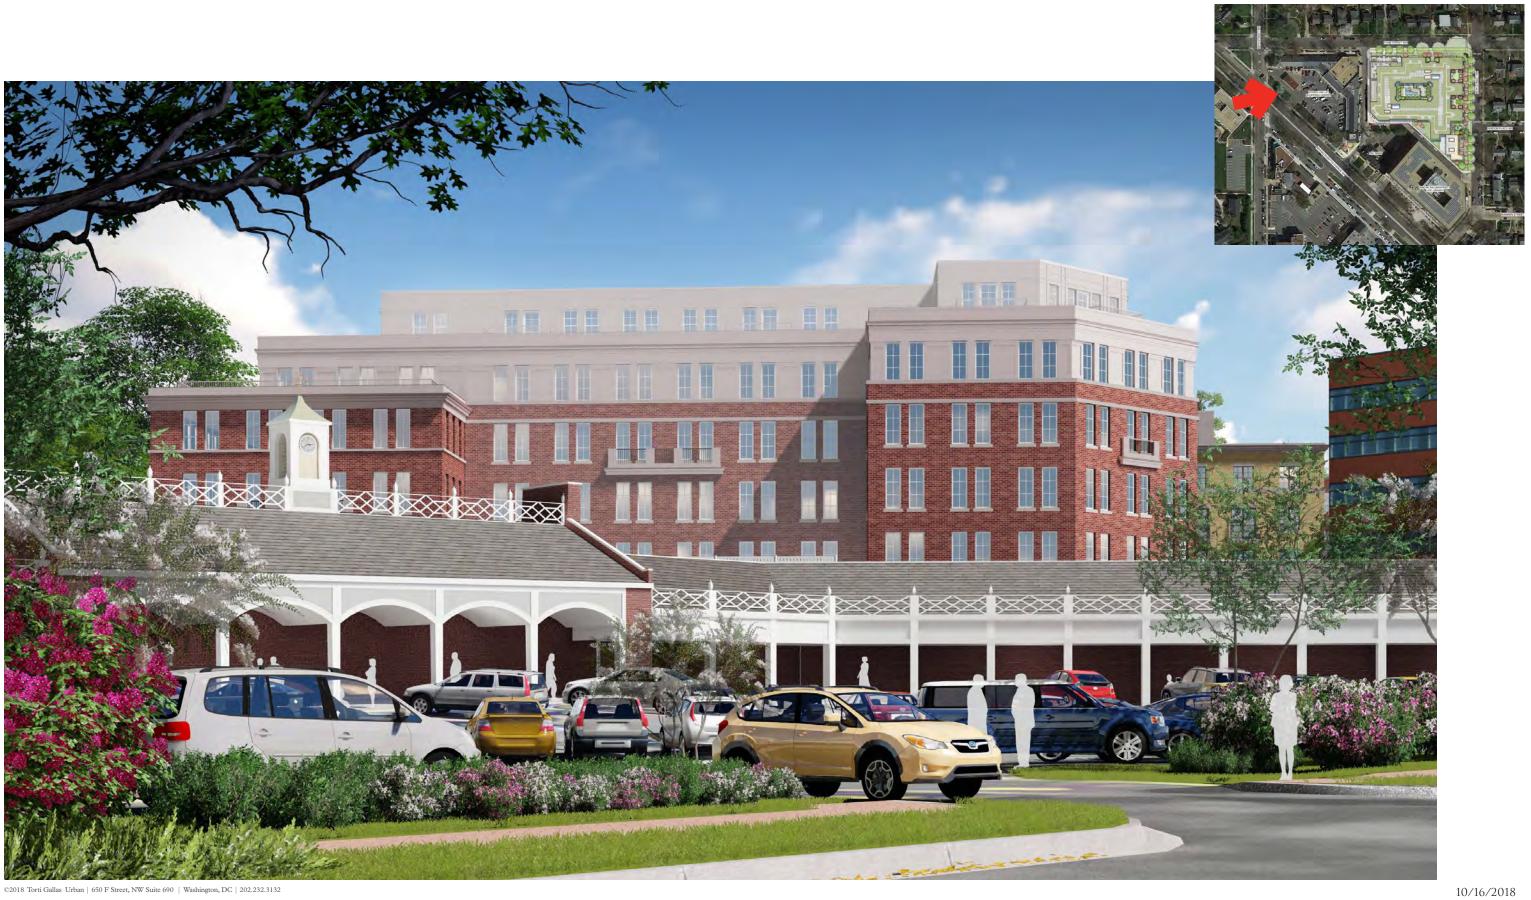

## THE LADY BIRD

50 MM Lens **A20** 

View from Southwest - Proposed (From Massachusetts Avenue)

VALOR DEVELOPMENT Torti gallas urban 50 MM Lens (Produced in Lumion) A21 THE LADY BIRD

View from Southwest - Existing (From Massachusetts Avenue)