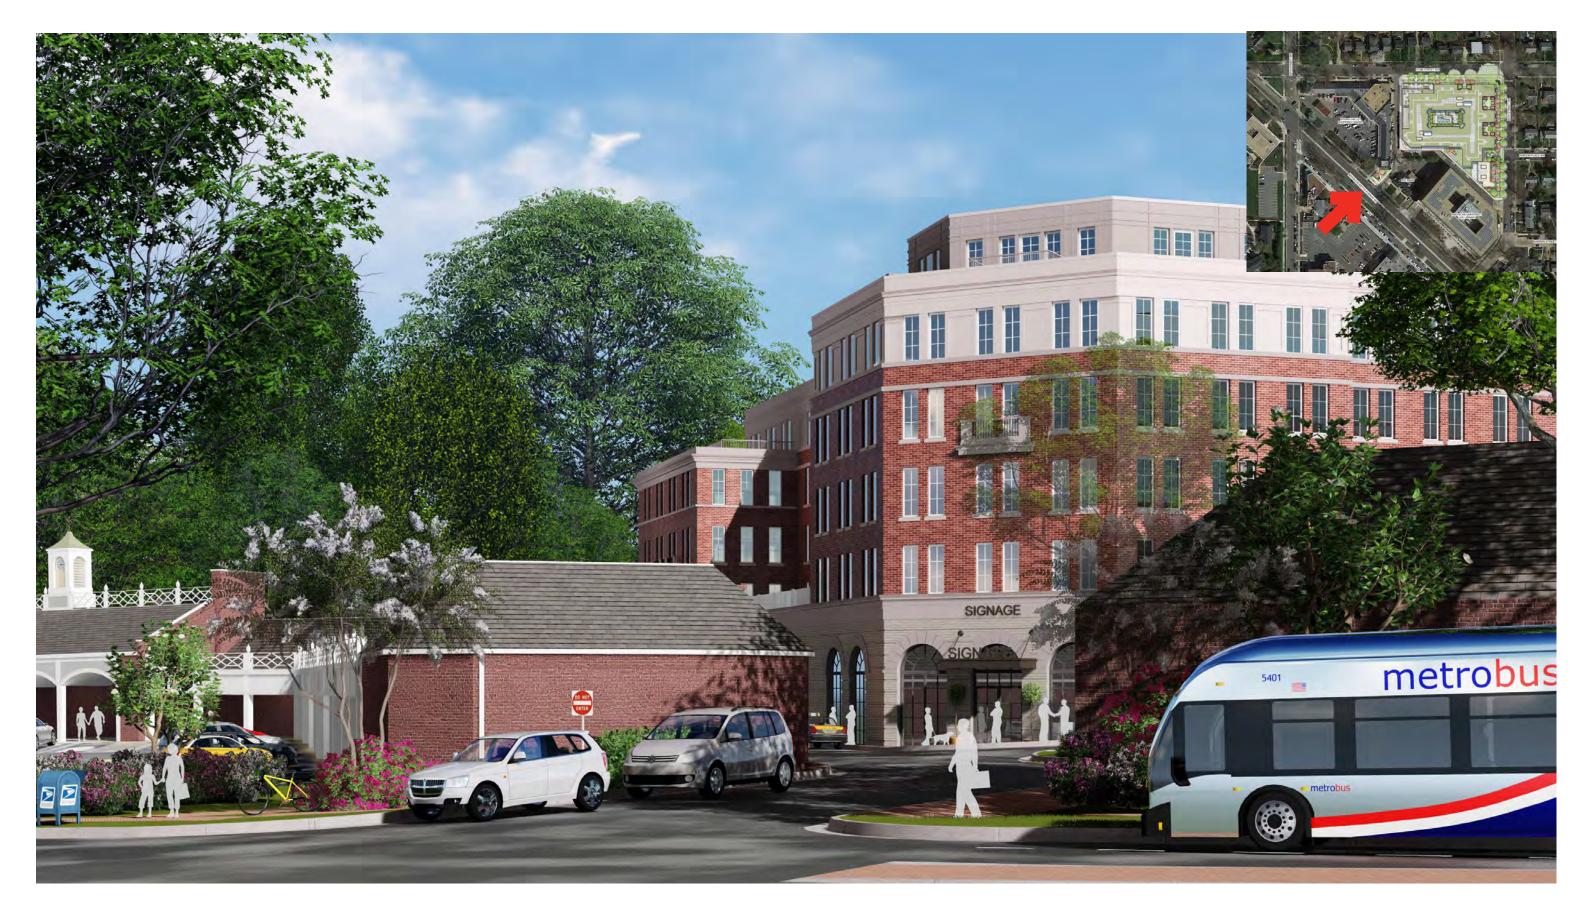

VALOR DEVELOPMENT Torti gallas urban

## THE LADY BIRD

50 MM Lens **A22** 

50 MM Lens (Produced in Lumion) A23 THE LADY BIRD

Street Section 1 - On 48th Street Through Existing AU Building

VALOR DEVELOPMENT Torti gallas urban