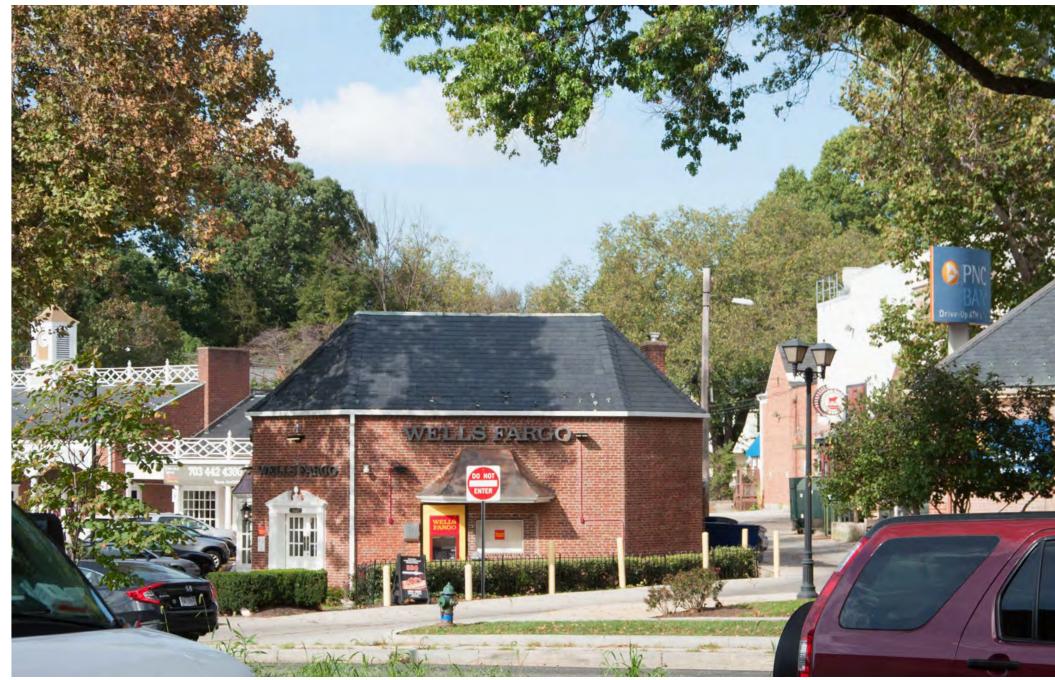

## THE LADY BIRD

50 MM Lens **A20** 

View from Southwest - Proposed (From Massachusetts Avenue)

VALOR DEVELOPMENT Torti gallas urban 50 MM Lens (Produced in Lumion) A21 THE LADY BIRD

View from Southwest - Existing (From Massachusetts Avenue)