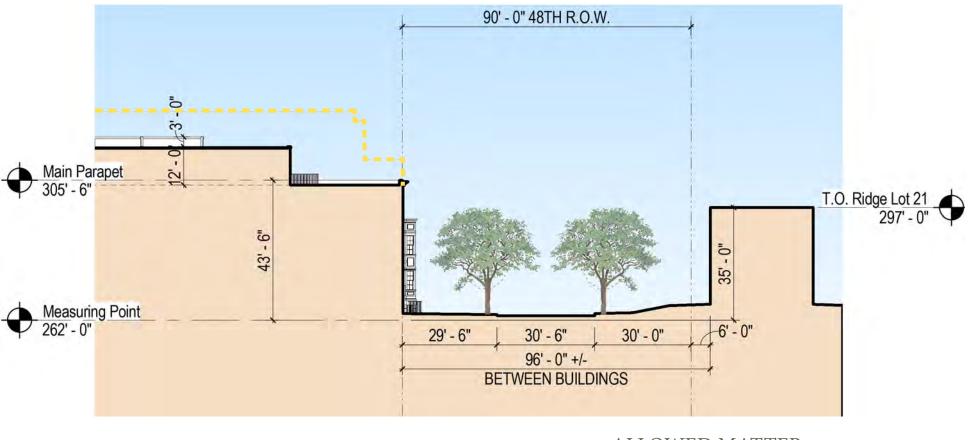

## THE LADY BIRD

10/16/2018 A24

Street Section 2 - On 48th Street Through Building 2

TORTI Gallas Urban VALOR DEVELOPMENT Torti gallas urban

## .0.w. T.O. Ridge Lot 8 299'-4" € 30'-0" +/-NGS

#### ----- ALLOWED MATTER OF RIGHT