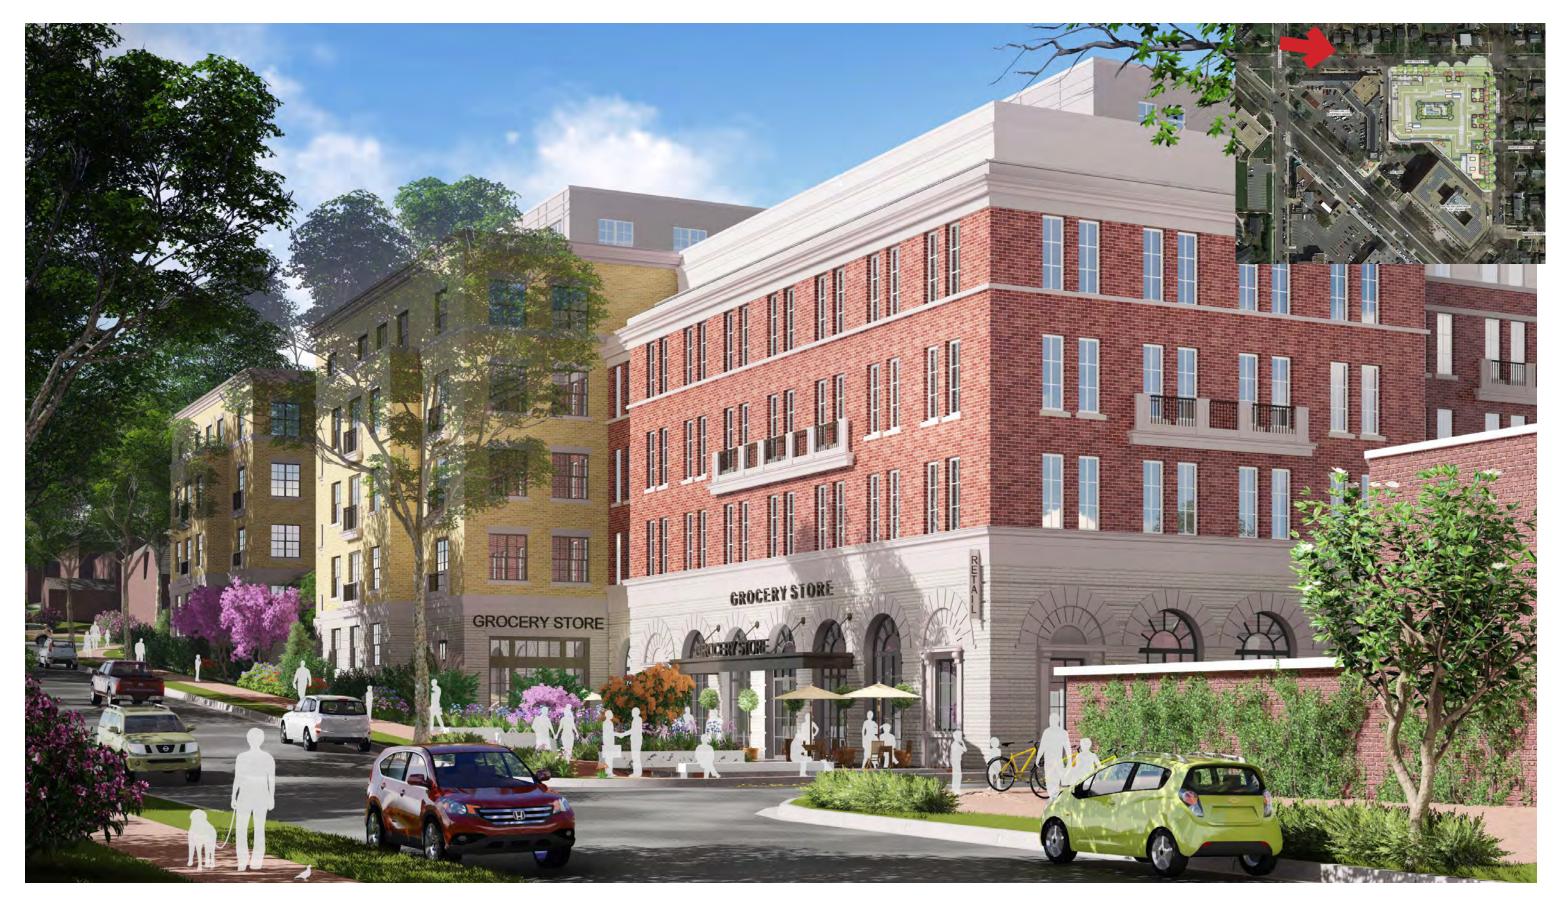

View from Northwest - Proposed (North Side of Yuma Street)

VALOR DEVELOPMENT Torti gallas urban 50 MM Lens (Produced in Lumion) A19 ZONING COMMISSION THE LAD CASE D. 6-P D EXHIBIT NO.240A4

View from Southwest - Existing (From Massachusetts Avenue)

VALOR DEVELOPMENT Torti gallas urban