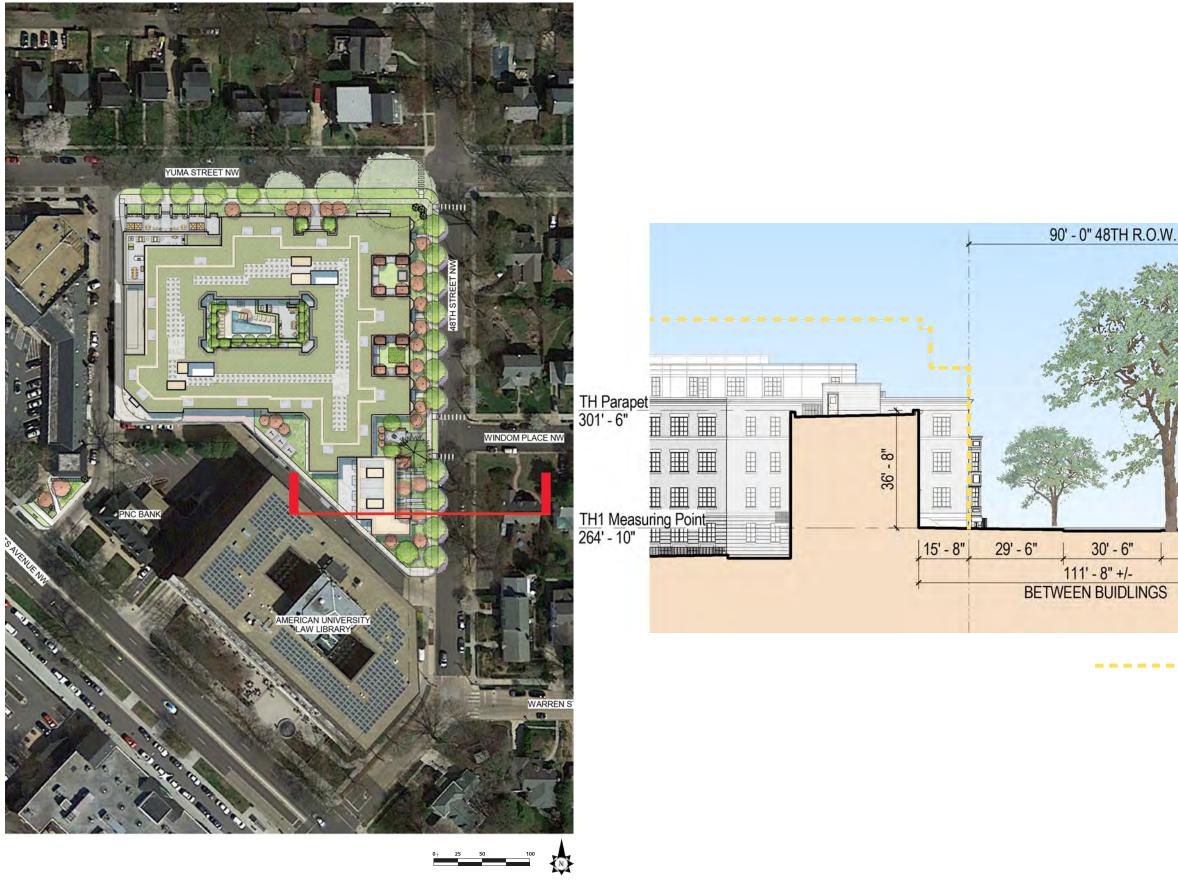

# THE LADY BIRD

Street Section 3 - On 48th Street Through Building 1 Finger

VALOR DEVELOPMENT Torti gallas urban

### A26 The lady bird

10/16/2018

----- ALLOWED MATTER OF RIGHT