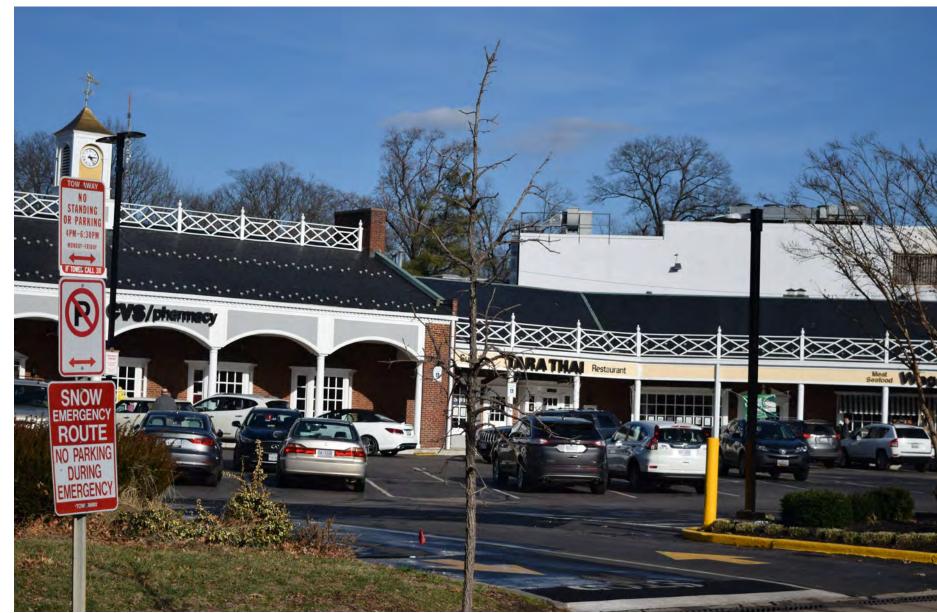

View from Northwest - Proposed (North Side of Yuma Street)

VALOR DEVELOPMENT Torti gallas urban 50 MM Lens (Produced in Lumion) A19 ZONING COMMISSION THE LAD CASE D. 6-P D EXHIBIT NO.240A4

View from Southwest - Existing (From Massachusetts Avenue)