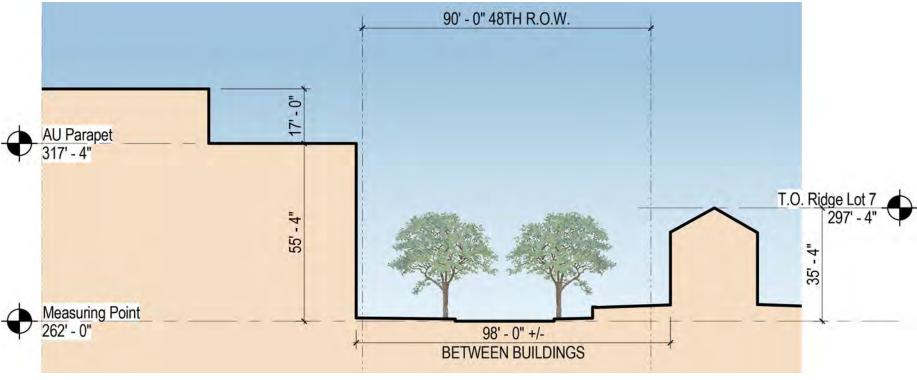

## .0.w. T.O. Ridge Lot 8 299'-4" € 30'-0" +/-NGS

#### ----- ALLOWED MATTER OF RIGHT